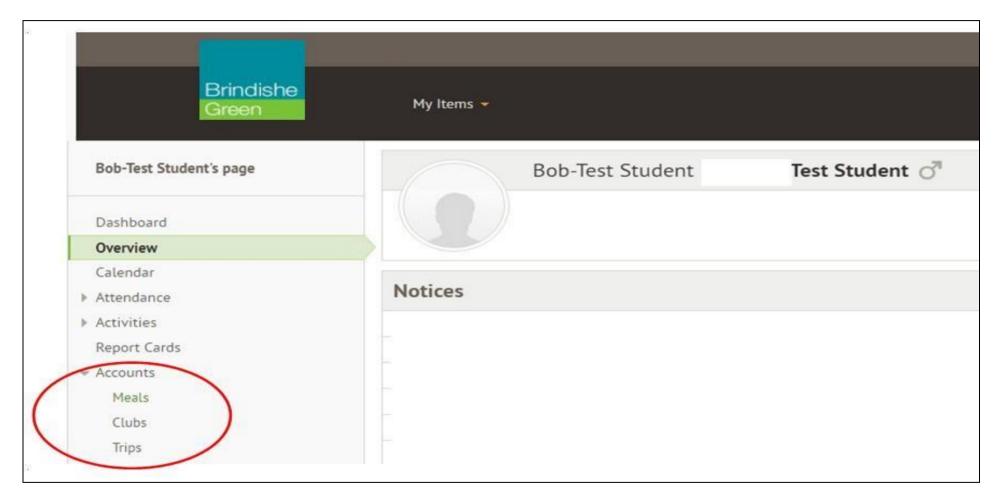

--------------------------------------------------------------|----------------------------------------------------------------------|-------------------|------|
| Bob-Test Student<br>Form      | Attendance (2016)                                                    | /2017)<br>0.00%<br>0.00%                                             | Year<br>Last 4 we | eeks |
| ans of Bob-Test Student       | Guardian Consu                                                       | <b>Iltations</b><br>tions for Bob-Test Student                       | Test Student      |      |
| PS                            | Accounts<br>Bob-Test Student<br>Bob-Test Student<br>Bob-Test Student | Test Student : Meals<br>Test Student : Clubs<br>Test Student : Trips |                   |      |

#### **Click on Accounts**



### Select club

| Clubs       Nathaniel Stanislas-Blow isn't a member of any club yet. Take a look at the clubs open to Nathaniel below.         All Clubs       Clubs open to         Club Name       Session Details       Membership Optic         DanceThursdaysSummer17 (2016/2017)       Thursdays 15:15 - 16:15 (17 Apr 2017 - 31 Aug 2017, term-time only)       DanceThursdaysSummer17: £4         CricketMondaysSummer17 (2016/2017)       Mondays 09:00 - 10:00 (17 Apr 2017 - 31 Aug 2017, term-time only)       CricketMondaysSummer17: £3                                                                                                                                                                                                                              | e My Ite | My Items 🔻